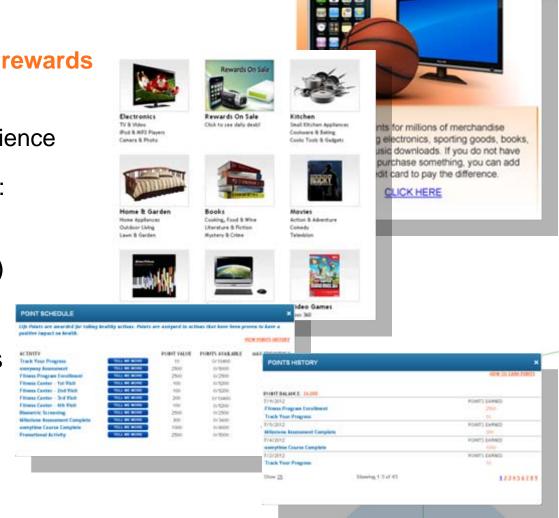

#### **Life Points**

- Instant recognition and rewards with Life Points
- Enhanced member experience
- Offerings that earn points:
  - Biometric screenings (voucher and on-site)
  - Health Assessment
  - Self-directed courses (5 courses)
  - Fitness Programs
  - Tracking