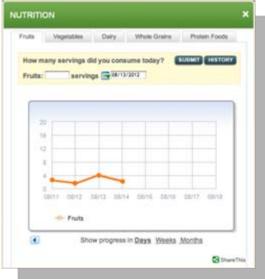

### **Portal Highlights**

- Health Assessment
- Member dashboard
- Self-directed courses
- Trackers and tools
- Health & wellness content
- Social networking
- Text messaging
- OLife Points rewards
- Fitness program

# Integrated Wellness Coaching\*, Goals & Trackers

- Coaches interact with members via Web
  - View participant trackers
  - Secure messages
  - Push digital content
- Mobile settings allow for text reminders