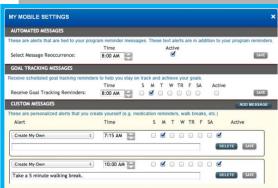

# Integrated Wellness Coaching\*, Goals & Trackers

- Coaches interact with members via Web
  - View participant trackers
  - Secure messages
  - Push digital content
- Mobile settings allow for text reminders