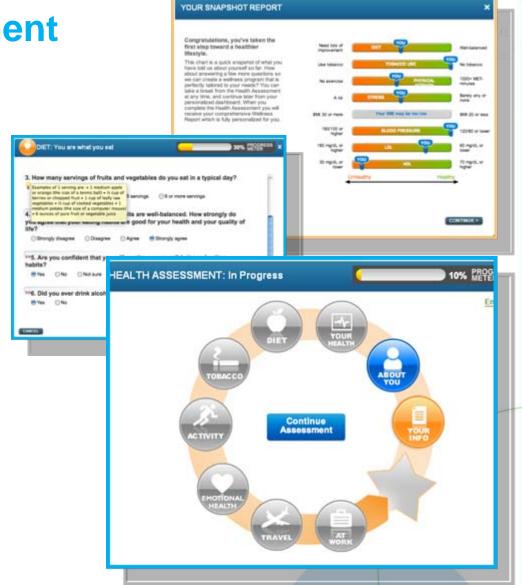

### **The Health Assessment**

- Integrated within the portal
- Scientifically-based action steps
- Drives engagement with self-directed courses and coaching
- Adaptable
- Data collected at end of first module and at completion
- Personal wellness report

### **Portal Highlights**

- Health Assessment
- Member dashboard
- Self-directed courses
- Trackers and tools
- Health & wellness content
- Social networking
- Text messaging
- OLife Points rewards
- Fitness program