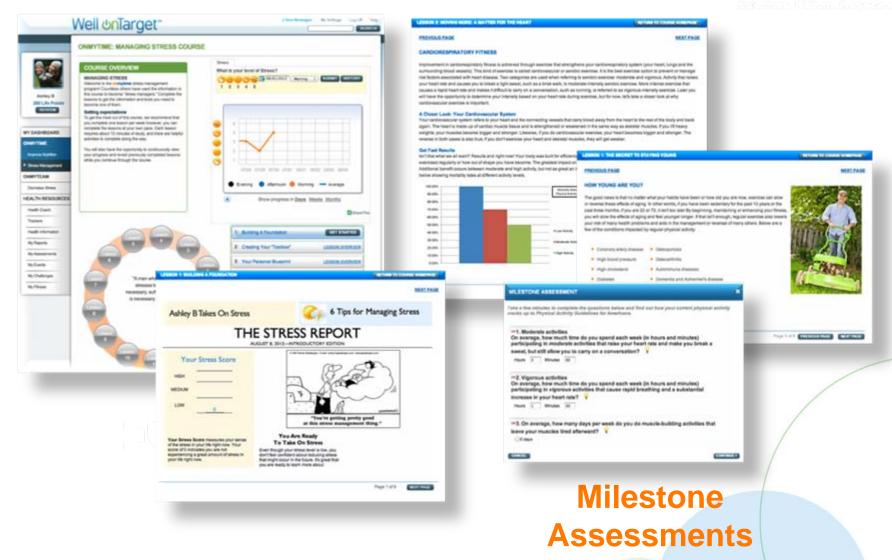

### **Portal Highlights**

- Health Assessment
- Member dashboard
- Self-directed courses
- Trackers and tools
- Health & wellness content
- Social networking
- Text messaging
- OLife Points rewards
- Fitness program

### **The Health Assessment**

- Integrated within the portal
- Scientifically-based action steps
- Drives engagement with self-directed courses and coaching
- Adaptable
- Data collected at end of first module and at completion
- Personal wellness report

## **onmytime Self-Directed Courses**