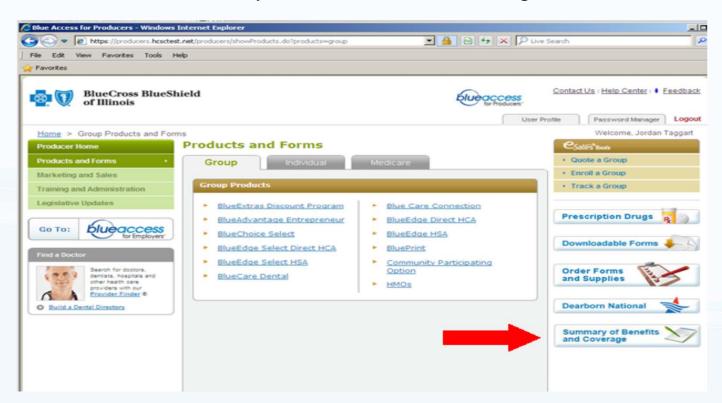

- For BAP, click the "Summary of Benefits and Coverage" link
  - Click Products and Forms
  - Click the Summary of Benefits and Coverage button

 If you enter through either BAP or BAE, you will be taken to the RR Donnelley SBC Tool and logged in. The user will be able to choose to search for Group plan SBCs or Individual (Retail) SBCs. You will be searching for Group Plan SBCs, so please select Group Plan as shown below. Then click on the "Next Step" button.