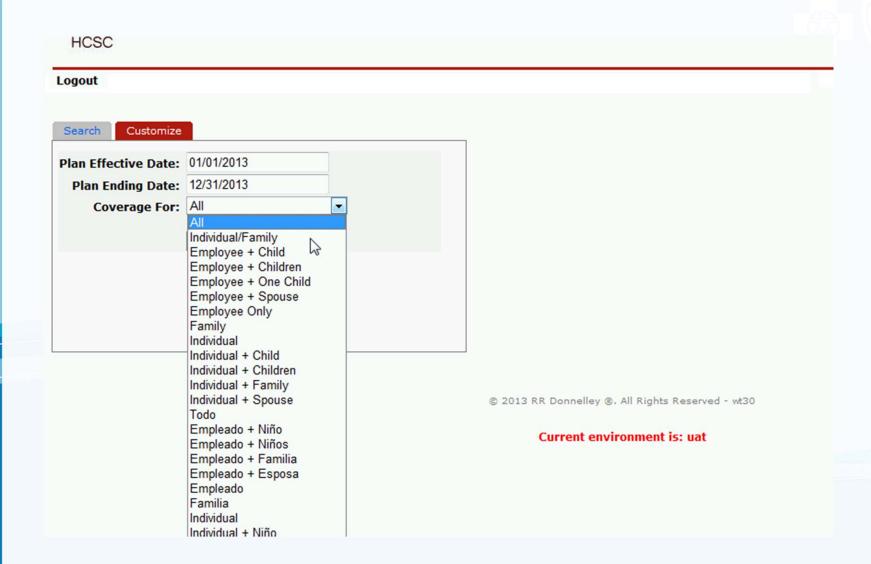

- A red Next Step button will appear. Click it.
- The user will be taken to the next customization screen where Coverage Period dates and Coverage For information can be entered.
- Enter in the appropriate Plan Effective and Plan Ending Dates.
- Use MM/DD/YYYYY format for English SBCs.
- Use DD/MM/YYYYY format for Spanish SBCs.
- Click the Coverage For drop down list.
- Please note that the list contains appropriate values for ALL states in both English and Spanish.
- Choose an appropriate Coverage For value from the drop down list in the correct language for the SBC you are customizing.