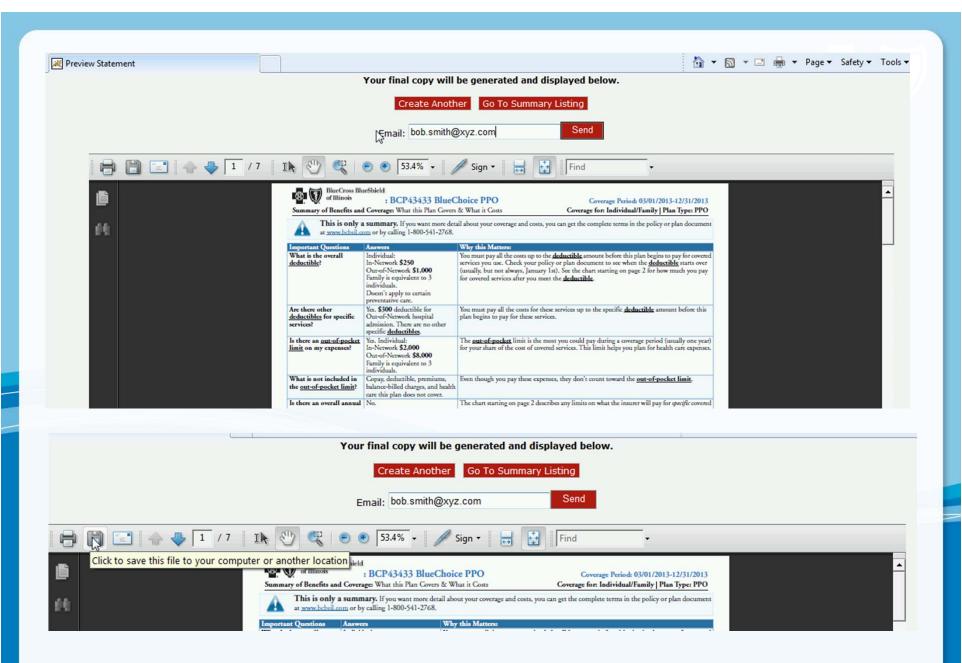

- If changes are required, click the red Make Changes button.
- The user will be taken back to the Customize SBC screen noted in the steps above.
- If the SBC appears correct, click the red Generate Final Copy Button.
- All of the proofing marks in the document will be removed and the customized SBC will be displayed.

- The customized SBC may be emailed directly to a recipient.
- Your email address is the default.
- Enter in the email address of the individual you wish to send a copy of the final SBC to and click the red Send button.
- A message will display in green text at the top of the screen indicating the email has been sent.
- To send the SBC to another recipient, clear the email address from the Email field, enter in the new email address and click the red Send button again.
- Also the SBC can be saved to your hard drive (see second image on next page).