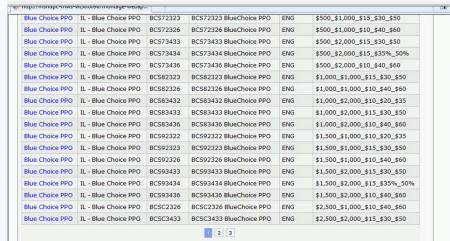

 Blue Choice PPO has been returned below. Some Product Types contain many matches (3 pages below).
 Further narrowing via other search fields is shown next.

- If known, the list of returned search results may be further reduced by entering in a Plan ID in the Plan ID field.
- The user may place their cursor in the field and type in a State appropriate Plan ID.
- This field supports the same type of partial search technology used in the previous SBC tool known as Pivot.
- If a whole or partial Plan ID is entered into the Plan ID field, the user should click the red search button again to further filter the returned search results.