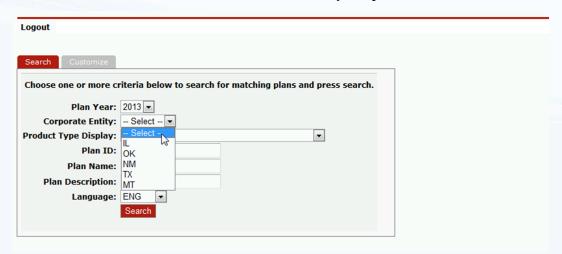

- The second mandatory field, Corporate Entity must also be selected before a search can occur.
  - Insure that the correct Corporate Entity (IL, OK, NM or TX) is selected in the Corporate Entity drop-down list.
  - Your home state is the default.
  - If you need to view SBCs from another state, click the down arrow in the field and select another state. Your search results will be filtered by this field value. This field is required.
  - After an appropriate Corporate Entity is selected, the user may press the red Search button to display available SBCs.

#### Logout

| Choose    | one or more c  | riteria below to search for matching plans and press search. |
|-----------|----------------|--------------------------------------------------------------|
|           | Plan Year:     | 2013 🔻                                                       |
| Corp      | porate Entity: | IL •                                                         |
| Product 1 | Type Display:  | Select                                                       |
|           | Plan ID:       |                                                              |
|           | Plan Name:     |                                                              |
| Plan      | Description:   |                                                              |
|           | Language:      | ENG ▼                                                        |
|           |                | Search                                                       |