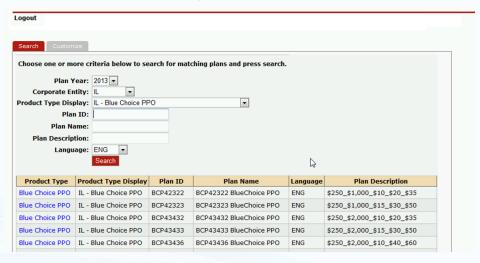

| Product Type    | <b>Product Type Display</b> | Plan ID  | Plan Name               | Language | Plan Description             |
|-----------------|-----------------------------|----------|-------------------------|----------|------------------------------|
| Blue Edge HCA   | IL - Blue Edge HCA          | BCE10105 | BCE10105 BlueEdge HCA   | ENG      | \$1,500_\$1,500_20%_20%_20%  |
| Blue Edge HCA   | IL - Blue Edge HCA          | BCE10305 | BCE10305 BlueEdge HCA   | ENG      | \$1,500_\$1,500_20%_20%_20%  |
| Blue Choice PPO | IL - Blue Choice PPO        | BCP42322 | BCP42322 BlueChoice PPO | ENG      | \$250_\$1,000_\$10_\$20_\$35 |
| Blue Choice PPO | IL - Blue Choice PPO        | BCP42323 | BCP42323 BlueChoice PPO | ENG      | \$250_\$1,000_\$15_\$30_\$50 |
| Blue Choice PPO | IL - Blue Choice PPO        | BCP43432 | BCP43432 BlueChoice PPO | ENG      | \$250_\$2,000_\$10_\$20_\$35 |
| Blue Choice PPO | IL - Blue Choice PPO        | BCP43433 | BCP43433 BlueChoice PPO | ENG      | \$250_\$2,000_\$15_\$30_\$50 |

 Blue Choice PPO has been returned below. Some Product Types contain many matches (3 pages below).
 Further narrowing via other search fields is shown next.

- If known, the list of returned search results may be further reduced by entering in a Plan ID in the Plan ID field.
- The user may place their cursor in the field and type in a State appropriate Plan ID.
- This field supports the same type of partial search technology used in the previous SBC tool known as Pivot.
- If a whole or partial Plan ID is entered into the Plan ID field, the user should click the red search button again to further filter the returned search results.