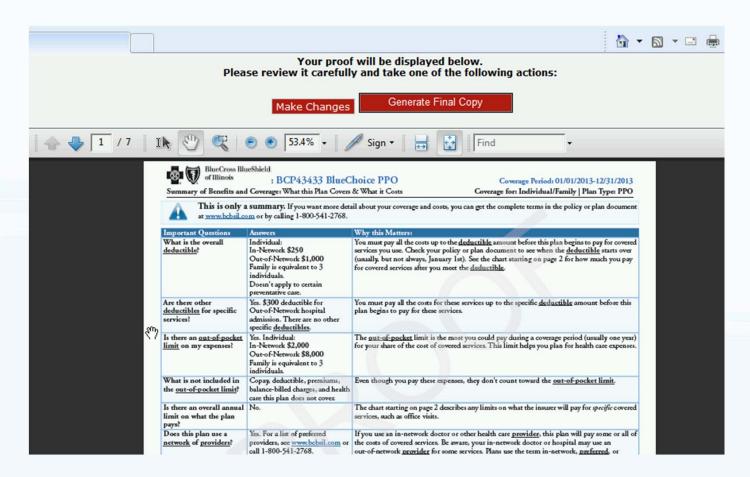

When completed, click the red Generate Proof button.

- The customized SBC will be displayed in draft form.
- Note the "PROOF" watermark in the body of the SBC.
- Proof your SBC.

- Check to ensure you have chosen the correct Plan ID.
- Check to ensure you have chosen the correct SBC language (English or Spanish).
- Check to ensure that the correct Coverage Period dates and Coverage For information appear in the SBCs header.

- If changes are required, click the red Make Changes button.
- The user will be taken back to the Customize SBC screen noted in the steps above.
- If the SBC appears correct, click the red Generate Final Copy Button.
- All of the proofing marks in the document will be removed and the customized SBC will be displayed.