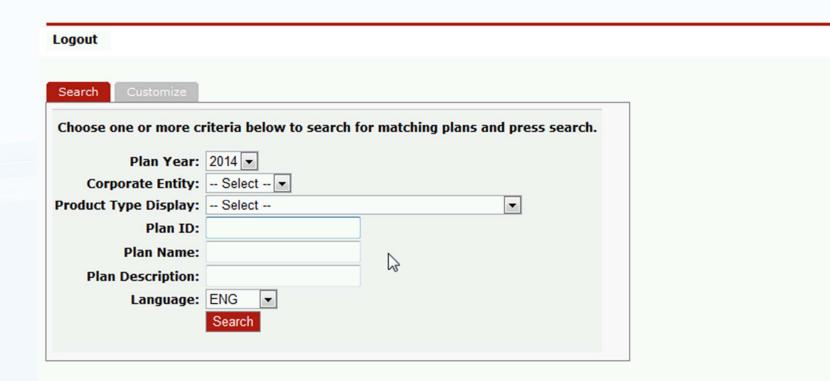

 Next you will be brought to the main RR Donnelley tool search screen (shown below) with all the fields you can use to narrow down your search for the SBC you need.

- Two fields Plan Year and Corporate Entity are mandatory and must be selected before searching can occur.
  - Insure that the correct Plan Year is selected in the Plan Year dropdown list which allows "2014" and "2013" as options.
  - 2014 is the default, but Standard Group plans enacted prior to 2014 are also available. For these, select 2013 for the Plan Year.

| Choose one or more criteria below to search for matching plans and press search  Plan Year: 2014  Corporate Entity: 2013  2014 |
|--------------------------------------------------------------------------------------------------------------------------------|
| Plan Year: 2014 Corporate Entity: 2014                                                                                         |
| Corporate Entity: 2013 🔻                                                                                                       |
| 71 /4                                                                                                                          |
| 71 /4                                                                                                                          |
| roduct Type Display: Select                                                                                                    |
| Plan ID:                                                                                                                       |
| Plan Name:                                                                                                                     |
| Plan Description:                                                                                                              |
| Language: ENG 🔻                                                                                                                |
| Search                                                                                                                         |

- The second mandatory field, Corporate Entity must also be selected before a search can occur.
  - Insure that the correct Corporate Entity (IL, OK, NM or TX) is selected in the Corporate Entity drop-down list.
  - Your home state is the default.
  - If you need to view SBCs from another state, click the down arrow in the field and select another state. Your search results will be filtered by this field value. This field is required.
  - After an appropriate Corporate Entity is selected, the user may press the red Search button to display available SBCs.