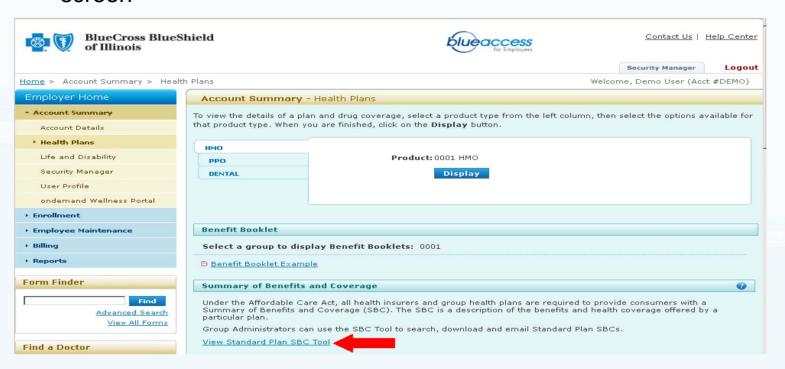

## Click the Appropriate SSO Link

- For BAE, click the "View Standard Plan SBC Tool" link
  - Click and expand the Account Summary link
  - Click on the Health Plans link
  - Click the Display button
  - Click the View Standard Plans SBC Tool link near the bottom of the screen