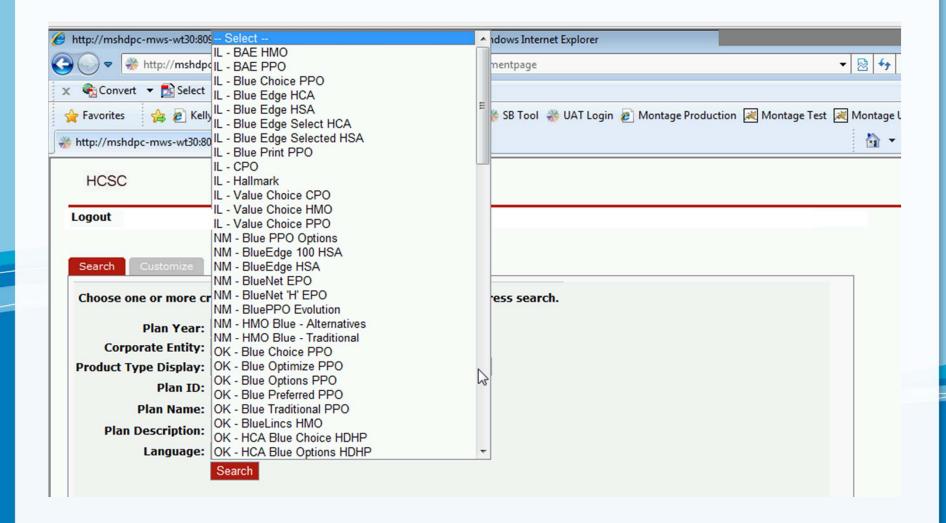

- Select a matching and state-appropriate Product Type Display from the Product Type Display drop down list.
- All available Product Types are coded and sorted by Corporate Entity (for example, "IL – ", without the quotes)
- Click the red Search button again.
- Your search results will be further filtered and the number of matching SBCs will be reduced by this field value's search criteria.

 Blue Choice PPO has been returned below. Some Product Types contain many matches (3 pages below).
 Further narrowing via other search fields is shown next.

- If known, the list of returned search results may be further reduced by entering in a Plan ID in the Plan ID field.
- The user may place their cursor in the field and type in a State appropriate Plan ID.
- This field supports the same type of partial search technology used in the previous SBC tool known as Pivot.
- If a whole or partial Plan ID is entered into the Plan ID field, the user should click the red search button again to further filter the returned search results.