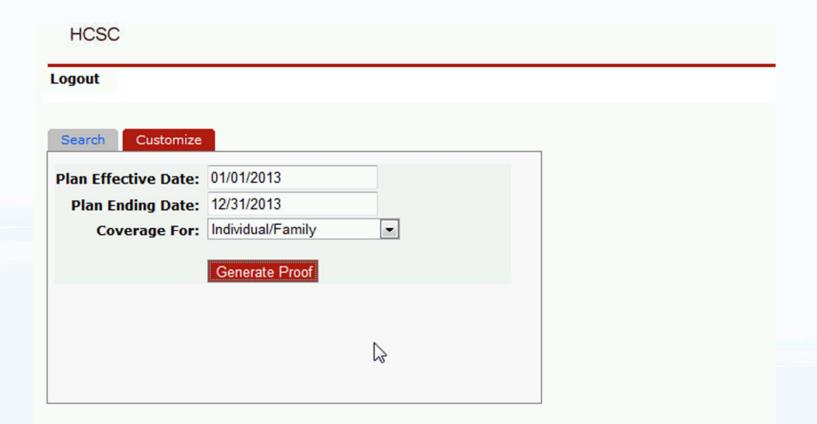

- A red Next Step button will appear. Click it.
- The user will be taken to the next customization screen where Coverage Period dates and Coverage For information can be entered.
- Enter in the appropriate Plan Effective and Plan Ending Dates.
- Use MM/DD/YYYYY format for English SBCs.
- Use DD/MM/YYYYY format for Spanish SBCs.
- Click the Coverage For drop down list.
- Please note that the list contains appropriate values for ALL states in both English and Spanish.
- Choose an appropriate Coverage For value from the drop down list in the correct language for the SBC you are customizing.

When completed, click the red Generate Proof button.

- The customized SBC will be displayed in draft form.
- Note the "PROOF" watermark in the body of the SBC.
- Proof your SBC.

- Check to ensure you have chosen the correct Plan ID.
- Check to ensure you have chosen the correct SBC language (English or Spanish).
- Check to ensure that the correct Coverage Period dates and Coverage For information appear in the SBCs header.