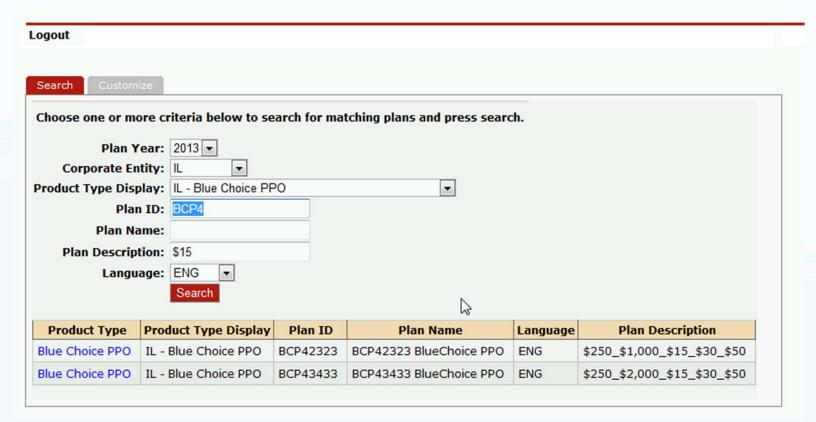

- \$15 was entered into the Plan Description field and the results were narrowed accordingly.
- The Plan Name field works just like the Plan Description field – it is case sensitive as well, but offers partial search.

 The RRD SBC Tool contains both Spanish and English SBCs. While the default is English, users may choose to search for either Spanish (SPA) or English (ENG) SBCs or both.

| Search Custom     | ize                      |              |                              |          |                              |
|-------------------|--------------------------|--------------|------------------------------|----------|------------------------------|
|                   | ore criteria below to s  | earch for ma | tching plans and press searc | :h.      |                              |
| Plan Y            | 'ear: 2013 ▼             |              |                              |          |                              |
| Corporate En      | tity: L                  |              |                              |          |                              |
| Product Type Disp | olay: IL - Blue Choice P | PO           | ▼                            |          |                              |
| Plar              | ID: BCP4                 |              |                              |          |                              |
| Plan Na           | me:                      |              |                              |          |                              |
| Plan Descrip      | tion: \$15               |              |                              |          |                              |
| Langu             | age: ENG Any SENG SPA    |              |                              |          |                              |
| Product Type      | Product Type Display     | Plan ID      | Plan Name                    | Language | Plan Description             |
| Blue Choice PPO   | IL - Blue Choice PPO     | BCP42323     | BCP42323 BlueChoice PPO      | ENG      | \$250_\$1,000_\$15_\$30_\$50 |
| Blue Choice PPO   | IL - Blue Choice PPO     | BCP43433     | BCP43433 BlueChoice PPO      | ENG      | \$250_\$2,000_\$15_\$30_\$50 |